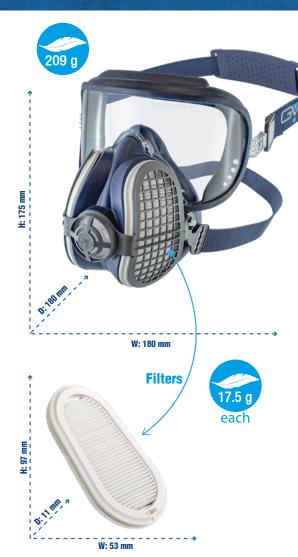

# **ELIPSE INTEGRA® HALF-FACE MASK**

FILTER TECHNOLOGY

**Encapsulation** (patented technology) 645 mm; lenght of actual media in each filter

+ HESPA® P3 DUST (R) Filters

# EN140: 1998 Mask Body

P3 >99,95% for 0,3 µ particulate EN143: 2000+A1: 2006 P3 RD

EN166 Class 2.F. K.N. (Anti-Fog & Anti-Scratch) CE 0194

5 years (mask & filters) See storage conditions on Instructions for Use. Filters are re-usable and changeable.

- Mask: Medical grade TPE Conforms to ISO 10993-10: 2010 for irritations. Mask body latex and silicone free, odour free. Valve Body in Nylon, Inhalation/Exhalation diaphragm in Silicone.
  4 point adjustable elasticated head and neck strap with comfort pad in TPE.
- Filters: Mechanical type multi-layer HESPA Synthetic media with TPE flexible overmolded / encapsulated.
- Goggle: Polycarbonate with flow coating overmolded into soft TPE, permanently attached to the mask body by stainless steel clips.

# **Production**

United Kingdom 100% of filters NaCl Tested

|             | Code                        | Description                                | Quantity                   |
|-------------|-----------------------------|--------------------------------------------|----------------------------|
| <b>6</b> )4 | SPR407(S/M)<br>SPR406 (M/L) | P3 Elipse Integra complete with P3 filters | 5 pcs. per box             |
| 8           | SPR316                      | Elipse P3 replacement filters              | 10 sets of 2 pcs. per box  |
| Givs        | SPM007                      | Integra case                               | 5 pcs. per box             |
|             | SPM520                      | Peel off visor x 10                        | 10 sets per<br>box         |
|             | SPM414                      | Portacount Face Fit Kit adaptor            | 50 sets of 10 pcs. per box |